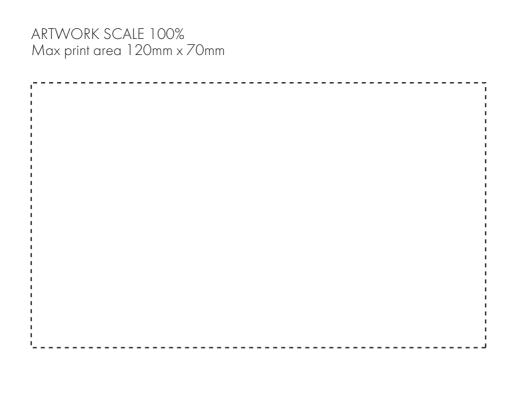

#### **Madeira Thread Colours**

Colour 1

Colour

Colour 1

Colour 1

A DELA CODIC CODIC

The dashed line is to demonstrate print area and will not appear on your printed item

Product Image for visualisation - colours may vary