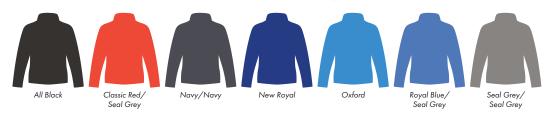

This item is available in the following colours:

Your Ref: Quantity: Product Code: JF0013
Our Ref: Version: 1 Product Colour: White

**PRINTING CONCERNS: PRINT MAY DISCOLOUR** 

This item is available in the following colours: