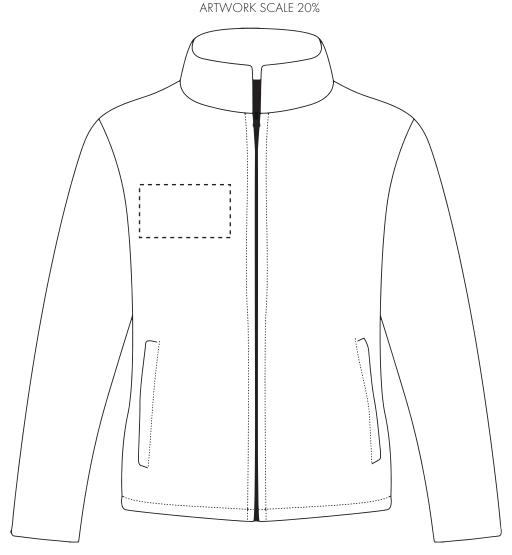

### **Madeira Thread Colours**

Colour 1

Colour

Colour 1

Colour 1

ARTWORK SCALE 20%

The dashed line is to demonstrate print area and will not appear on your printed item

Product Image for visualisation - colours may vary

## PLEASE NOTE:

- All colours including print and product are for visual purposes only and should not be regarded as the actual colour of the product and print.
- Some products may vary from batch to batch and may differ from previous orders.
- The colour and texture of a product can also have an effect on the final print colour.
- By approving this order we accept that you understand these terms.