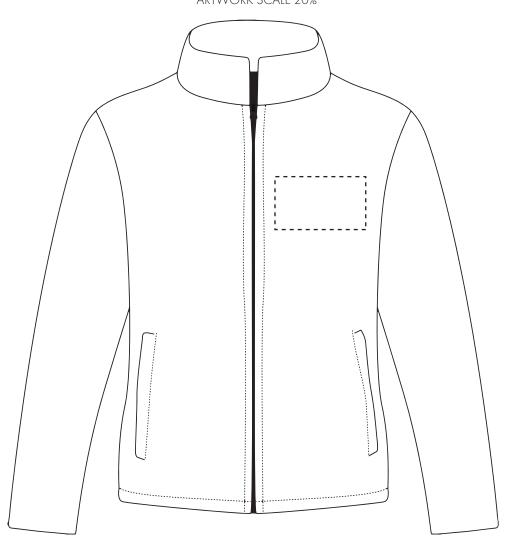

Your Ref: Quantity: Product Code: JF0013
Our Ref: Version: 1 Product Colour:White

**PRINTING CONCERNS: PRINT MAY DISCOLOUR** 

# PRODUCT INFO: DUE TO THE NATURE OF THE PRODUCT THE PRINT POSITION MAY VARY BY 2 - 3 MM

### **Madeira Thread Colours**

Colour 1

Colour

Colour 1

Colour 1

ARTWORK SCALE 20%

The dashed line is to demonstrate print area and will not appear on your printed item

Product Image for visualisation - colours may vary

## PLEASE NOTE:

- All colours including print and product are for visual purposes only and should not be regarded as the actual colour of the product and print.
- Some products may vary from batch to batch and may differ from previous orders.
- The colour and texture of a product can also have an effect on the final print colour.
- By approving this order we accept that you understand these terms.