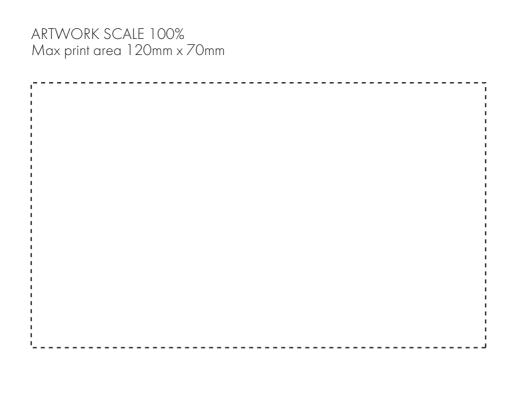

# PRODUCT INFO: DUE TO THE NATURE OF THE PRODUCT THE PRINT POSITION MAY VARY BY 2 - 3 MM

#### **Madeira Thread Colours**

Colour 1

Colour

Colour 1

Colour 1

A DELA CODIC CODIC

The dashed line is to demonstrate print area and will not appear on your printed item

Product Image for visualisation - colours may vary